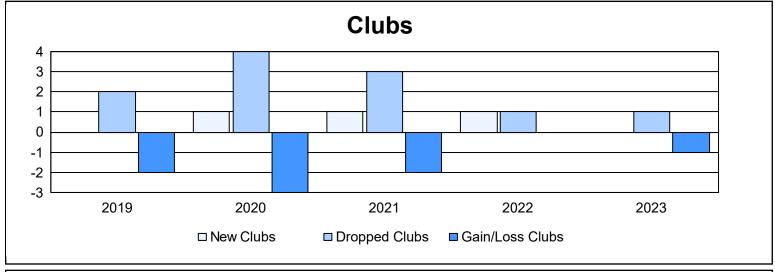

District 34 B As of June 2023 Cumulative

| Year      | New<br>Clubs | Dropped<br>Clubs | Gain/<br>Loss<br>Clubs | New<br>Members | Charter<br>Members | Reinstate<br>Members | Transfer<br>Members | Total<br>Member<br>Added | Total<br>Members<br>Dropped | Gain/<br>Loss<br>Members |
|-----------|--------------|------------------|------------------------|----------------|--------------------|----------------------|---------------------|--------------------------|-----------------------------|--------------------------|
| 2018-2019 | 0            | 2                | -2                     | 72             | 0                  | 1                    | 1                   | 74                       | 120                         | -46                      |
| 2019-2020 | 1            | 4                | -3                     | 71             | 20                 | 4                    | 2                   | 97                       | 118                         | -21                      |
| 2020-2021 | 1            | 3                | -2                     | 96             | 22                 | 1                    | 11                  | 130                      | 105                         | 25                       |
| 2021-2022 | 1            | 1                | 0                      | 91             | 53                 | 7                    | 1                   | 152                      | 161                         | -9                       |
| 2022-2023 | 0            | 1                | -1                     | 100            | 2                  | 0                    | 2                   | 104                      | 112                         | -8                       |
| Average   | 1            | 2                | -2                     | 86             | 19                 | 3                    | 3                   | 111                      | 123                         | -12                      |